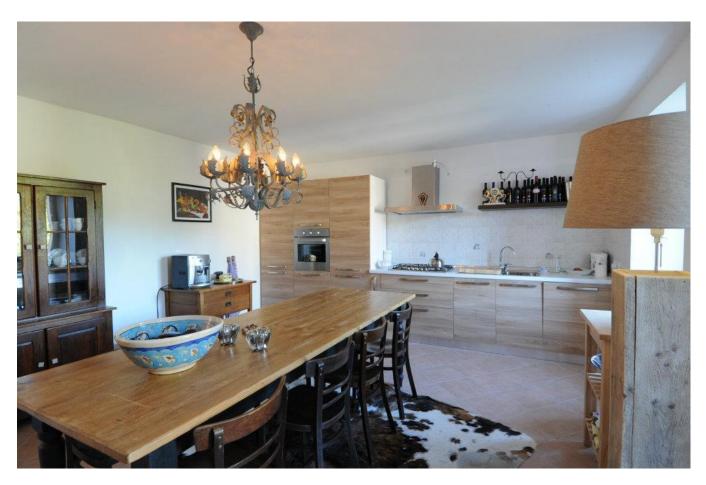

#### Inside:

The house a fully furnished livingroom and a large fully equiped kitchen on the ground floor. The first floor has 3 bedrooms and a large bathroom. 2 of these bedrooms have their own entrance. The sousterrain (also with extra entrance) has a double bedroom and bathroom. There is an extra cellar for a storage at the back of the house. The bedrooms have all high quality (boxspring) beds. See the pictures on the website.