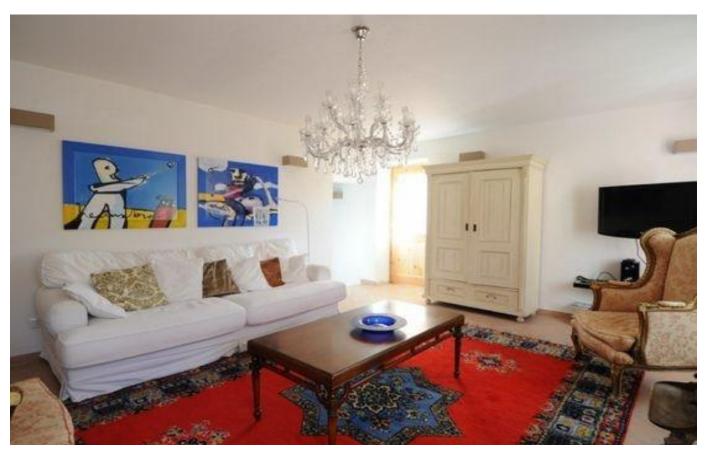

#### Inside:

The house a fully furnished livingroom and a large fully equiped kitchen on the ground floor. The first floor has 3 bedrooms and a large bathroom. 2 of these bedrooms have their own entrance. The sousterrain (also with extra entrance) has a double bedroom and bathroom. There is an extra cellar for a storage at the back of the house. The bedrooms have all high quality (boxspring) beds. See the pictures on the website.