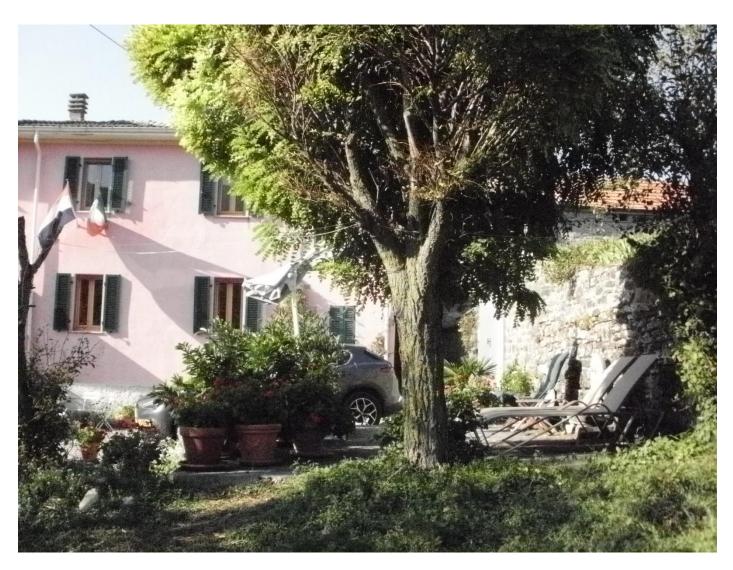

### **Outside:**

On the sunny side of the house there is a nice south faced terrace (sun and shadow) with 4 sunbeds. Outside there is also an extra outdoor toilet and utility room with a washing machine and dryer. In front of the house there is a parking place for 2 cars. At the back next to the kitchen there is a balcony, where you can have lunches and sunset dinners. There are 2 dining areas outside.