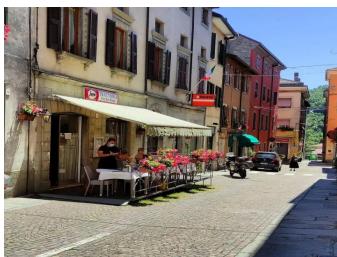

## Location:

Casa del Porticato is located in a quiet, sunny and panoramic position in the Appenines in the Valtaro area (valley of the river Taro). It is situated 450 metres above sea level in a small Borgo of 5 houses. In this Borgo there are 2 other permanently lived houses and 2 weekend/holliday homes; 1 other house is for sale at the moment. The house is 6 kmtrs from the centre of the charming village of Borgotaro, and 20 minutes by car from the highway A15 exit of Borgotaro. The small city of Borgotaro has all amenities, like restaurants, terraces and a hospital. The area is not yet spoiled by loads of tourists and famous for its mushrooms and slow food.