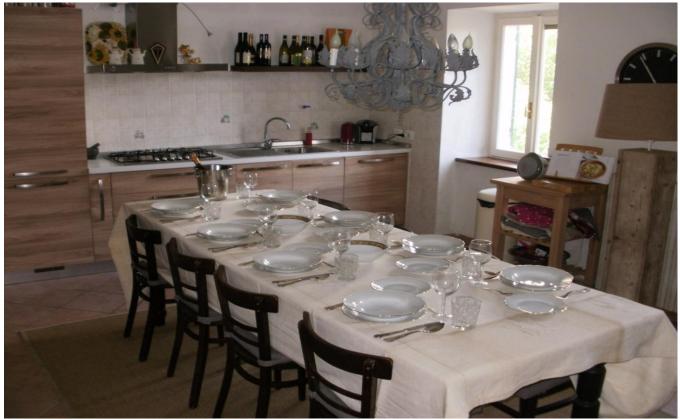

#### Inside:

The house a fully furnished livingroom and a large fully equiped kitchen on the ground floor. The first floor has 3 bedrooms and a large bathroom. 2 of these bedrooms have their own entrance. The sousterrain (also with extra entrance) has a double bedroom and bathroom. There is an extra cellar for a storage at the back of the house. The bedrooms have all high quality (boxspring) beds. See the pictures on the website.