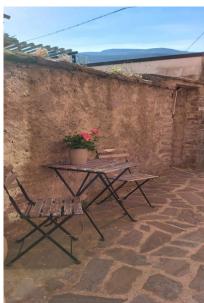

### **Outside:**

On the sunny side of the house there is a nice south faced terrace (sun and shadow) with 4 sunbeds. Outside there is also an extra outdoor toilet and utility room with a washing machine and dryer. In front of the house there is a parking place for 2 cars. At the back next to the kitchen there is a balcony, where you can have lunches and sunset dinners. There are 2 dining areas outside.