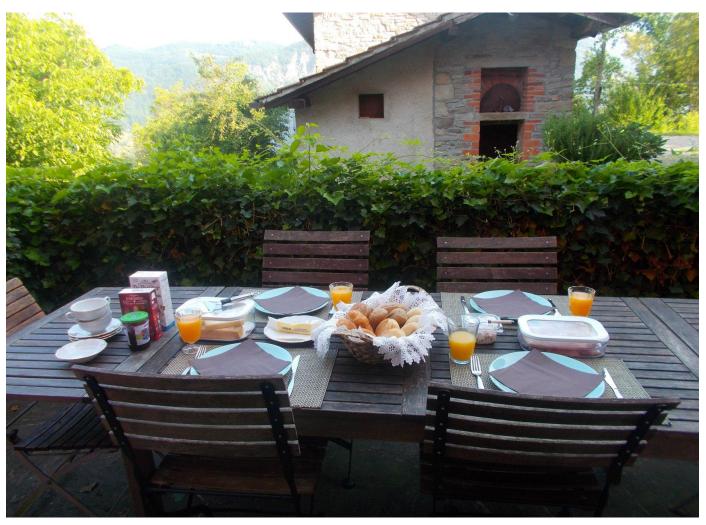

### **Outside:**

On the sunny side of the house there is a nice south faced terrace (sun and shadow) with 4 sunbeds. Outside there is also an extra outdoor toilet and utility room with a washing machine and dryer. In front of the house there is a parking place for 2 cars. At the back next to the kitchen there is a balcony, where you can have lunches and sunset dinners. There are 2 dining areas outside.