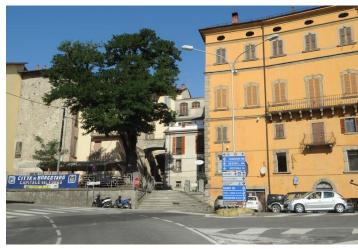

## Location:

Casa del Porticato is located in a quiet, sunny and panoramic position in the Appenines in the Valtaro area (valley of the river Taro). It is situated 450 metres above sea level in a small Borgo of 5 houses. In this Borgo there are 2 other permanently lived houses and 2 weekend/holliday homes; 1 other house is for sale at the moment. The house is 6 kmtrs from the centre of the charming village of Borgotaro, and 20 minutes by car from the highway A15 exit of Borgotaro. The small city of Borgotaro has all amenities, like restaurants, terraces and a hospital. The area is not yet spoiled by loads of tourists and famous for its mushrooms and slow food.