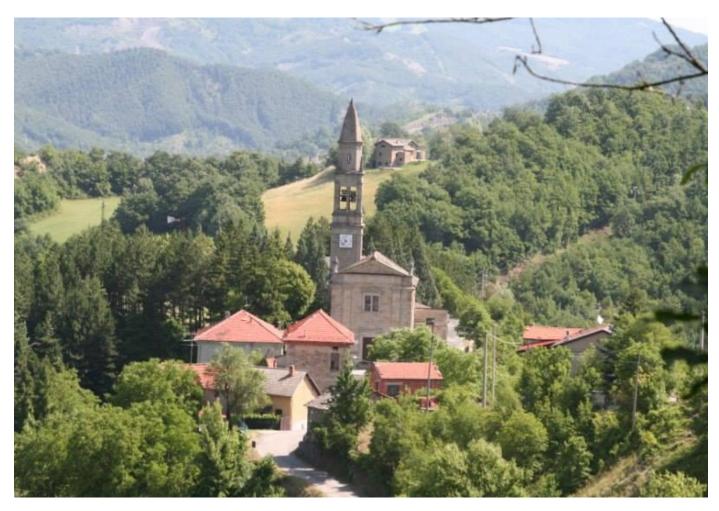

## Location:

Casa del Porticato is located in a quiet, sunny and panoramic position in the Appenines in the Valtaro area (valley of the river Taro). It is situated 450 metres above sea level in a small Borgo of 5 houses. In this Borgo there are 2 other permanently lived houses and 2 weekend/holliday homes; 1 other house is for sale at the moment. The house is 6 kmtrs from the centre of the charming village of Borgotaro, and 20 minutes by car from the highway A15 exit of Borgotaro. The small city of Borgotaro has all amenities, like restaurants, terraces and a hospital. The area is not yet spoiled by loads of tourists and famous for its mushrooms and slow food.