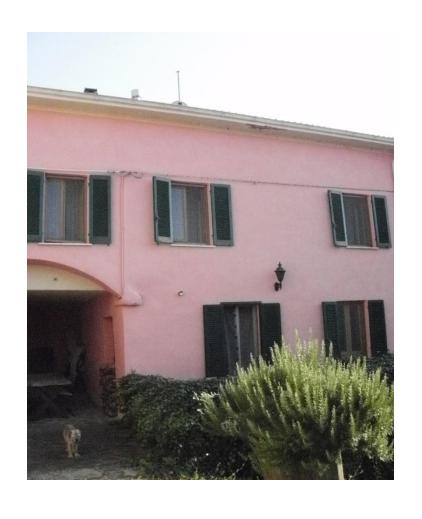

## Location:

Casa del Porticato is located in a quiet, sunny and panoramic position in the Appenines in the Valtaro area (valley of the river Taro). It is situated 450 metres above sea level in a small Borgo of 5 houses. In this Borgo there are 2 other permanently lived houses and 2 weekend/holliday homes; 1 other house is for sale at the moment. The house is 6 kmtrs from the centre of the charming village of Borgotaro, and 20 minutes by car from the highway A15 exit of Borgotaro. The small city of Borgotaro has all amenities, like restaurants, terraces and a hospital. The area is not yet spoiled by loads of tourists and famous for its mushrooms and slow food.

### **Outside:**

On the sunny side of the house there is a nice south faced terrace (sun and shadow) with 4 sunbeds. Outside there is also an extra outdoor toilet and utility room with a washing machine and dryer. In front of the house there is a parking place for 2 cars. At the back next to the kitchen there is a balcony, where you can have lunches and sunset dinners. There are 2 dining areas outside.