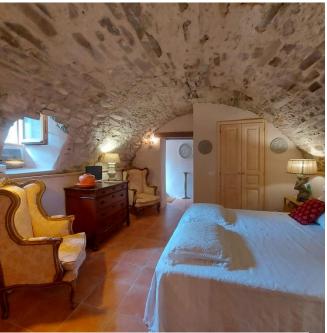

#### Inside:

The house a fully furnished livingroom and a large fully equiped kitchen on the ground floor. The first floor has 3 bedrooms and a large bathroom. 2 of these bedrooms have their own entrance. The sousterrain (also with extra entrance) has a double bedroom and bathroom. There is an extra cellar for a storage at the back of the house. The bedrooms have all high quality (boxspring) beds. See the pictures on the website.

Upstairs bedrooms have wooden floors (parket)

Dormitorio con wc e bagno