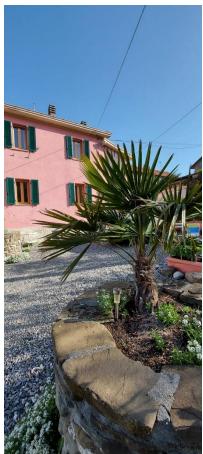

## Location:

Casa del Porticato is located in a quiet, sunny and panoramic position in the Appenines in the Valtaro area (valley of the river Taro). It is situated 450 metres above sea level in a small Borgo of 5 houses. In this Borgo there are 2 other permanently lived houses and 2 weekend/holliday homes; 1 other house is for sale at the moment. The house is 6 kmtrs from the centre of the charming village of Borgotaro, and 20 minutes by car from the highway A15 exit of Borgotaro. The small city of Borgotaro has all amenities, like restaurants, terraces and a hospital. The area is not yet spoiled by loads of tourists and famous for its mushrooms and slow food.