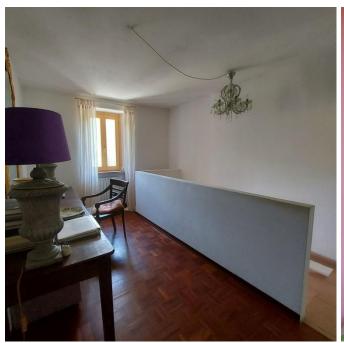

#### Inside:

The house a fully furnished livingroom and a large fully equiped kitchen on the ground floor. The first floor has 3 bedrooms and a large bathroom. 2 of these bedrooms have their own entrance. The sousterrain (also with extra entrance) has a double bedroom and bathroom. There is an extra cellar for a storage at the back of the house. The bedrooms have all high quality (boxspring) beds. See the pictures on the website.

Upstairs bedrooms have wooden floors (parket)

Dormitorio con wc e bagno