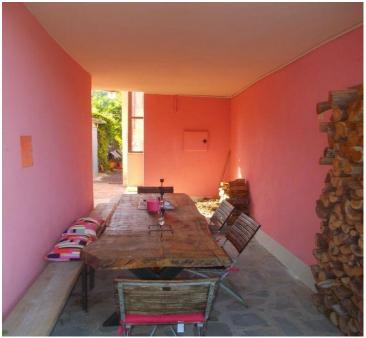

### **Outside:**

On the sunny side of the house there is a nice south faced terrace (sun and shadow) with 4 sunbeds. Outside there is also an extra outdoor toilet and utility room with a washing machine and dryer. In front of the house there is a parking place for 2 cars. At the back next to the kitchen there is a balcony, where you can have lunches and sunset dinners. There are 2 dining areas outside.