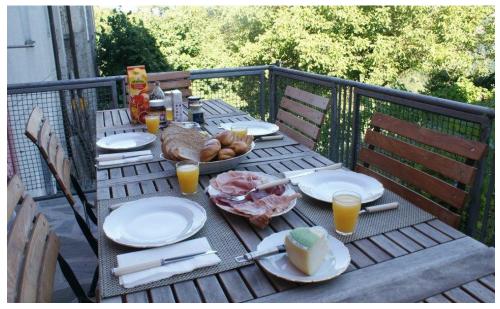

### **Outside:**

On the sunny side of the house there is a nice south faced terrace (sun and shadow) with 4 sunbeds. Outside there is also an extra outdoor toilet and utility room with a washing machine and dryer. In front of the house there is a parking place for 2 cars. At the back next to the kitchen there is a balcony, where you can have lunches and sunset dinners. There are 2 dining areas outside.