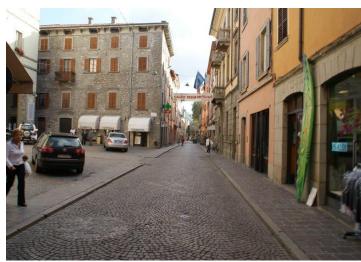

## Location:

Casa del Porticato is located in a quiet, sunny and panoramic position in the Appenines in the Valtaro area (valley of the river Taro). It is situated 450 metres above sea level in a small Borgo of 5 houses. In this Borgo there are 2 other permanently lived houses and 2 weekend/holliday homes; 1 other house is for sale at the moment. The house is 6 kmtrs from the centre of the charming village of Borgotaro, and 20 minutes by car from the highway A15 exit of Borgotaro. The small city of Borgotaro has all amenities, like restaurants, terraces and a hospital. The area is not yet spoiled by loads of tourists and famous for its mushrooms and slow food.