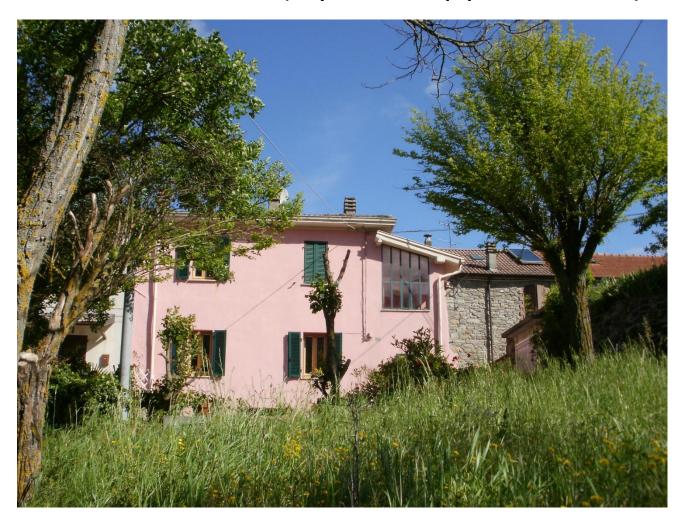

## Location:

Casa del Porticato is located in a quiet, sunny and panoramic position in the Appenines in the Valtaro area (valley of the river Taro). It is situated 450 metres above sea level in a small Borgo of 5 houses. In this Borgo there are 2 other permanently lived houses and 2 weekend/holliday homes; 1 other house is for sale at the moment. The house is 6 kmtrs from the centre of the charming village of Borgotaro, and 20 minutes by car from the highway A15 exit of Borgotaro. The small city of Borgotaro has all amenities, like restaurants, terraces and a hospital. The area is not yet spoiled by loads of tourists and famous for its mushrooms and slow food.