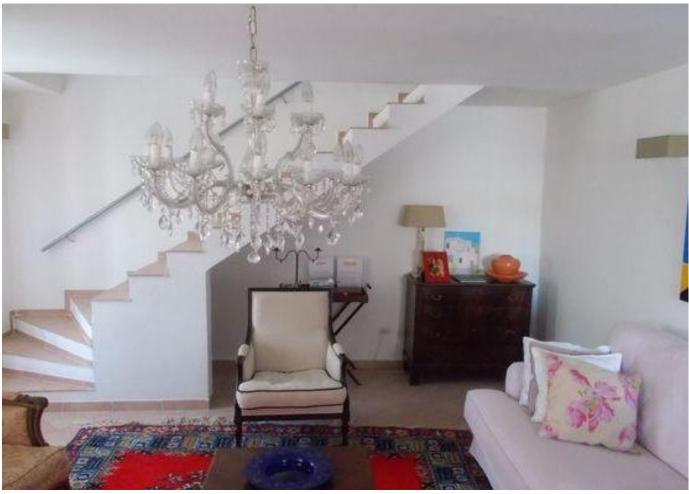

#### Inside:

The house a fully furnished livingroom and a large fully equiped kitchen on the ground floor. The first floor has 3 bedrooms and a large bathroom. 2 of these bedrooms have their own entrance. The sousterrain (also with extra entrance) has a double bedroom and bathroom. There is an extra cellar for a storage at the back of the house. The bedrooms have all high quality (boxspring) beds. See the pictures on the website.