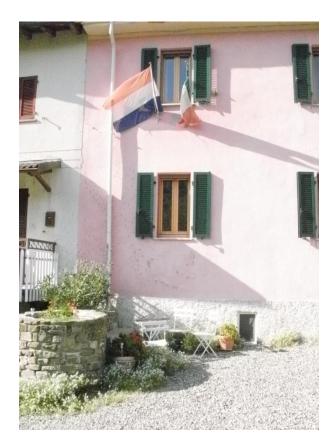

## Location:

Casa del Porticato is located in a quiet, sunny and panoramic position in the Appenines in the Valtaro area (valley of the river Taro). It is situated 450 metres above sea level in a small Borgo of 5 houses. In this Borgo there are 2 other permanently lived houses and 2 weekend/holliday homes; 1 other house is for sale at the moment. The house is 6 kmtrs from the centre of the charming village of Borgotaro, and 20 minutes by car from the highway A15 exit of Borgotaro. The small city of Borgotaro has all amenities, like restaurants, terraces and a hospital. The area is not yet spoiled by loads of tourists and famous for its mushrooms and slow food.

### **Outside:**

On the sunny side of the house there is a nice south faced terrace (sun and shadow) with 4 sunbeds. Outside there is also an extra outdoor toilet and utility room with a washing machine and dryer. In front of the house there is a parking place for 2 cars. At the back next to the kitchen there is a balcony, where you can have lunches and sunset dinners. There are 2 dining areas outside.