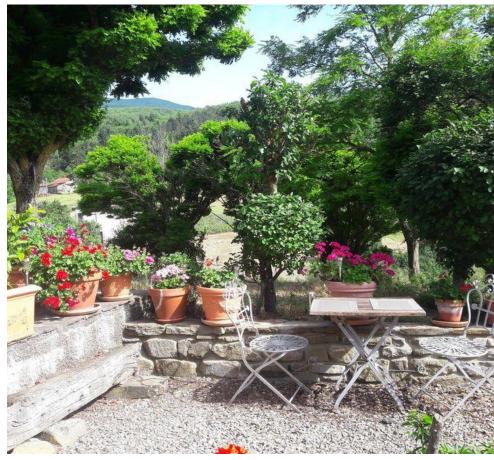

### **Outside:**

On the sunny side of the house there is a nice south faced terrace (sun and shadow) with 4 sunbeds. Outside there is also an extra outdoor toilet and utility room with a washing machine and dryer. In front of the house there is a parking place for 2 cars. At the back next to the kitchen there is a balcony, where you can have lunches and sunset dinners. There are 2 dining areas outside.