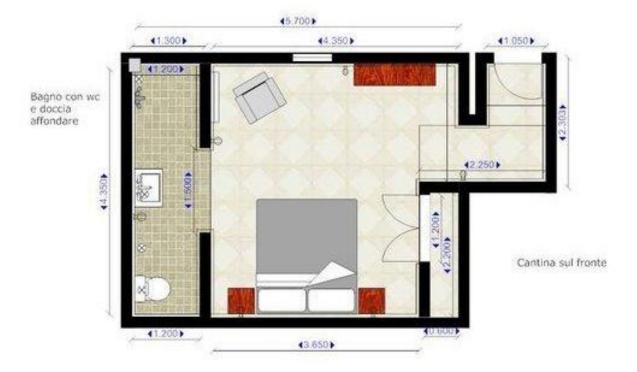

#### Inside:

The house a fully furnished livingroom and a large fully equiped kitchen on the ground floor. The first floor has 3 bedrooms and a large bathroom. 2 of these bedrooms have their own entrance. The sousterrain (also with extra entrance) has a double bedroom and bathroom. There is an extra cellar for a storage at the back of the house. The bedrooms have all high quality (boxspring) beds. See the pictures on the website.