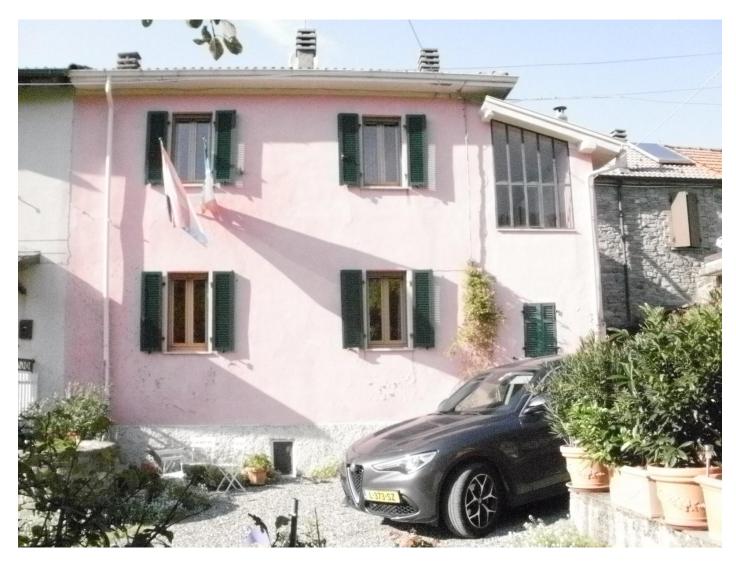

## Location:

Casa del Porticato is located in a quiet, sunny and panoramic position in the Appenines in the Valtaro area (valley of the river Taro). It is situated 450 metres above sea level in a small Borgo of 5 houses. In this Borgo there are 2 other permanently lived houses and 2 weekend/holliday homes; 1 other house is for sale at the moment. The house is 6 kmtrs from the centre of the charming village of Borgotaro, and 20 minutes by car from the highway A15 exit of Borgotaro. The small city of Borgotaro has all amenities, like restaurants, terraces and a hospital. The area is not yet spoiled by loads of tourists and famous for its mushrooms and slow food.

### **Outside:**

On the sunny side of the house there is a nice south faced terrace (sun and shadow) with 4 sunbeds. Outside there is also an extra outdoor toilet and utility room with a washing machine and dryer. In front of the house there is a parking place for 2 cars. At the back next to the kitchen there is a balcony, where you can have lunches and sunset dinners. There are 2 dining areas outside.