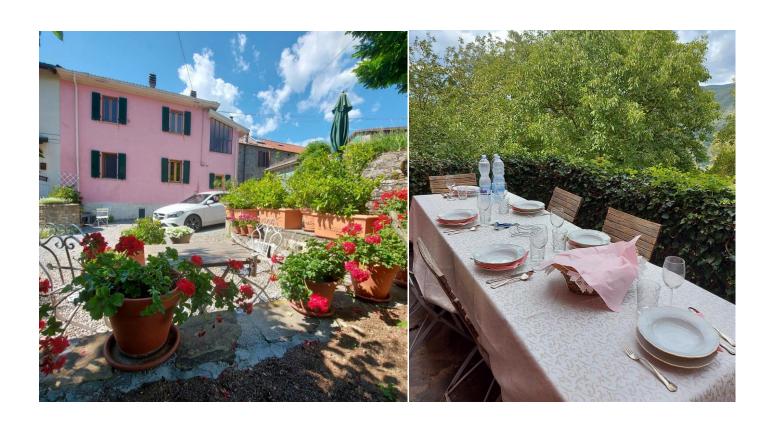

### **Outside:**

On the sunny side of the house there is a nice south faced terrace (sun and shadow) with 4 sunbeds. Outside there is also an extra outdoor toilet and utility room with a washing machine and dryer. In front of the house there is a parking place for 2 cars. At the back next to the kitchen there is a balcony, where you can have lunches and sunset dinners. There are 2 dining areas outside.