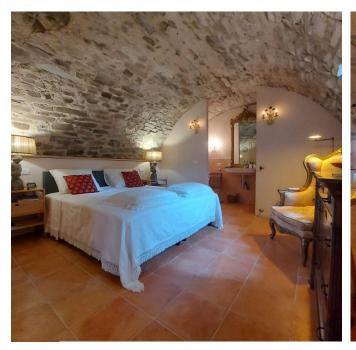

#### Inside:

The house a fully furnished livingroom and a large fully equiped kitchen on the ground floor. The first floor has 3 bedrooms and a large bathroom. 2 of these bedrooms have their own entrance. The sousterrain (also with extra entrance) has a double bedroom and bathroom. There is an extra cellar for a storage at the back of the house. The bedrooms have all high quality (boxspring) beds. See the pictures on the website.

Upstairs bedrooms have wooden floors (parket)

Dormitorio con wc e bagno