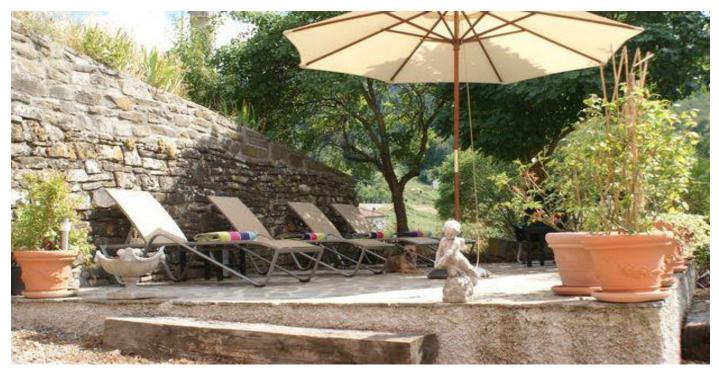

### **Outside:**

On the sunny side of the house there is a nice south faced terrace (sun and shadow) with 4 sunbeds. Outside there is also an extra outdoor toilet and utility room with a washing machine and dryer. In front of the house there is a parking place for 2 cars. At the back next to the kitchen there is a balcony, where you can have lunches and sunset dinners. There are 2 dining areas outside.