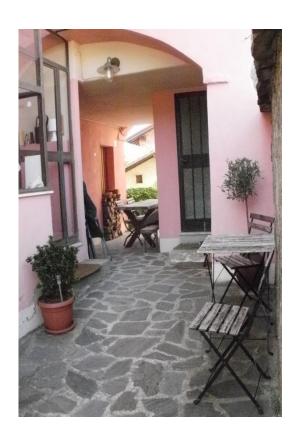

### **Outside:**

On the sunny side of the house there is a nice south faced terrace (sun and shadow) with 4 sunbeds. Outside there is also an extra outdoor toilet and utility room with a washing machine and dryer. In front of the house there is a parking place for 2 cars. At the back next to the kitchen there is a balcony, where you can have lunches and sunset dinners. There are 2 dining areas outside.